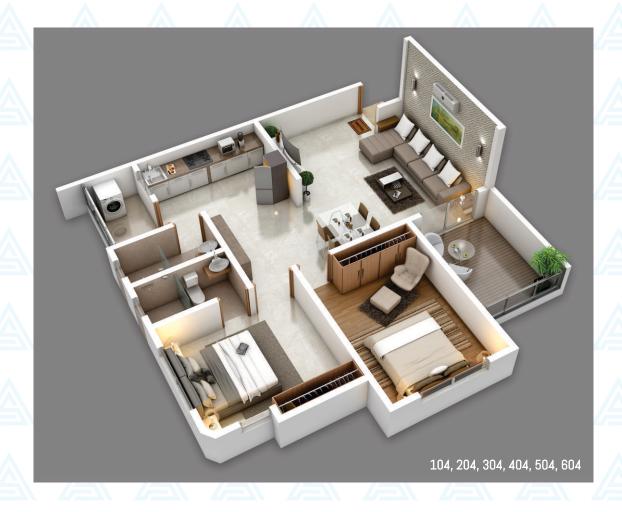

## FIRST / SECOND / THIRD / FOURTH / FIFTH / SIXTH FLOOR PLAN

| FLAT<br>NO.                  | CARPET<br>AREA | OPEN<br>BALCONY | ENCLOSED<br>BALCONY | COVERED<br>TERRACE | USABLE<br>CARPET AREA | USABLE CARPET<br>AREA (Sq. Ft.) |
|------------------------------|----------------|-----------------|---------------------|--------------------|-----------------------|---------------------------------|
| 101, 201, 301, 401, 501, 601 | 53.32          | 3.71            | 05.84               | 03.70              | 66.75                 | 716                             |
| 102, 202, 302, 402, 502, 602 | 52.56          |                 |                     | 03.21              | 55.75                 | 600                             |
| 103, 203, 303, 403, 503, 603 | 59.08          |                 | 05.20               | 06.20              | 7048                  | 759                             |
| 104, 204, 304, 404, 504, 604 | 62.03          | 02.89           | 07.04               | 07.08              | 79.04                 | 851                             |
| 105, 205, 305, 405, 505, 605 | 32.87          | 07.30           |                     |                    | 40.17                 | 432                             |