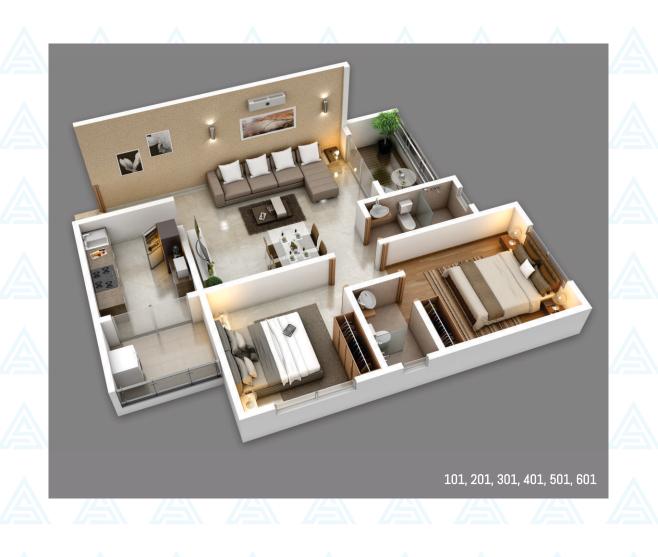

## FIRST / SECOND / THIRD / FOURTH / FIFTH / SIXTH FLOOR PLAN

| FLAT<br>NO.                  | CARPET<br>AREA | OPEN<br>BALCONY | ENCLOSED<br>BALCONY | COVERED<br>TERRACE | USABLE<br>CARPET AREA | USABLE CARPET<br>AREA (Sq. Ft.) |
|------------------------------|----------------|-----------------|---------------------|--------------------|-----------------------|---------------------------------|
| 101, 201, 301, 401, 501, 601 | 53.32          | 3.71            | 05.84               | 03.70              | 66.75                 | 716                             |
| 102, 202, 302, 402, 502, 602 | 52.56          |                 |                     | 03.21              | 55.75                 | 600                             |
| 103, 203, 303, 403, 503, 603 | 59.08          |                 | 05.20               | 06.20              | 7048                  | 759                             |
| 104, 204, 304, 404, 504, 604 | 62.03          | 02.89           | 07.04               | 07.08              | 79.04                 | 851                             |
| 105, 205, 305, 405, 505, 605 | 32.87          | 07.30           |                     |                    | 40.17                 | 432                             |