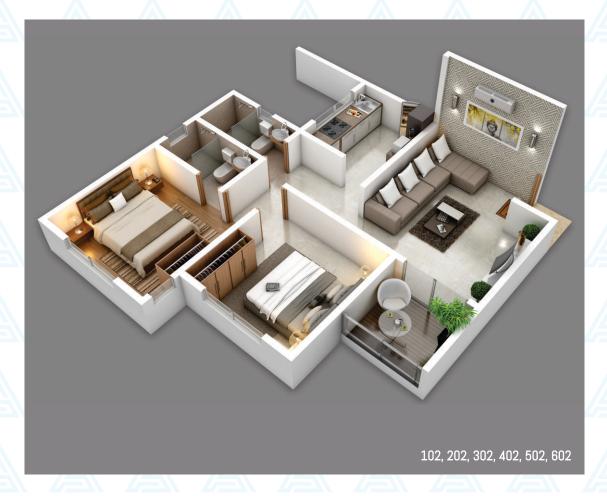

## FIRST / SECOND / THIRD / FOURTH / FIFTH / SIXTH FLOOR PLAN

| FLAT<br>NO.                  | CARPET<br>AREA | OPEN<br>BALCONY | ENCLOSED<br>BALCONY | COVERED<br>TERRACE | USABLE<br>CARPET AREA | USABLE CARPET<br>AREA (Sq. Ft.) |
|------------------------------|----------------|-----------------|---------------------|--------------------|-----------------------|---------------------------------|
| 101, 201, 301, 401, 501, 601 | 53.32          | 3.71            | 05.84               | 03.70              | 66.75                 | 716                             |
| 102, 202, 302, 402, 502, 602 | 52.56          |                 |                     | 03.21              | 55.75                 | 600                             |
| 103, 203, 303, 403, 503, 603 | 59.08          |                 | 05.20               | 06.20              | 7048                  | 759                             |
| 104, 204, 304, 404, 504, 604 | 62.03          | 02.89           | 07.04               | 07.08              | 79.04                 | 851                             |
| 105, 205, 305, 405, 505, 605 | 32.87          | 07.30           |                     |                    | 40.17                 | 432                             |