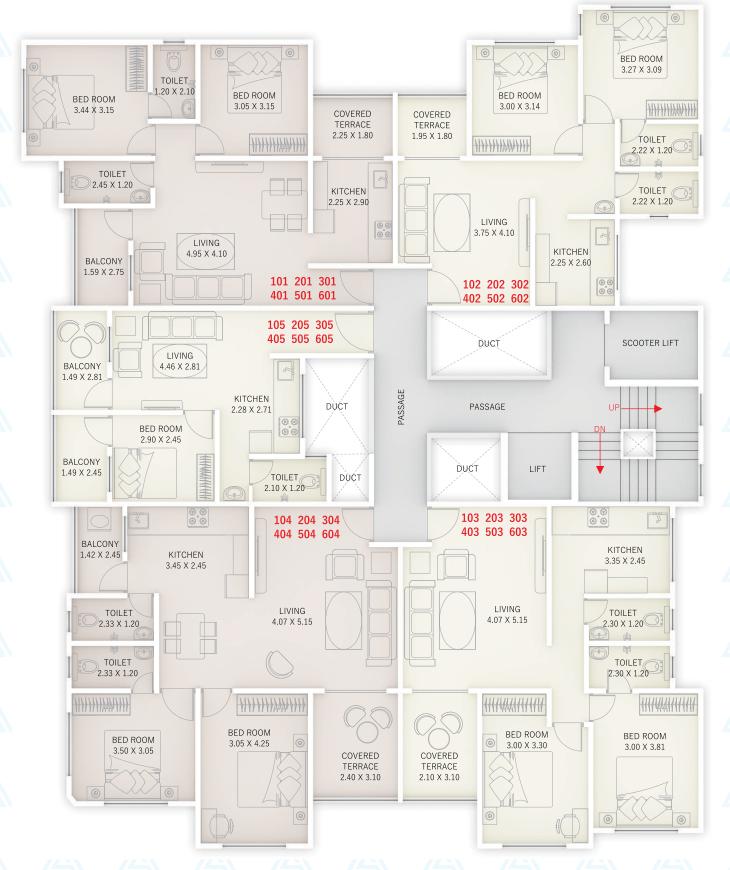

## FIRST / SECOND / THIRD / FOURTH / FIFTH / SIXTH FLOOR PLAN

| FLAT<br>NO.                  | CARPET<br>AREA | OPEN<br>BALCONY | ENCLOSED<br>BALCONY | COVERED<br>TERRACE | USABLE<br>CARPET AREA | USABLE CARPET<br>AREA (Sq. Ft.) |
|------------------------------|----------------|-----------------|---------------------|--------------------|-----------------------|---------------------------------|
| 101, 201, 301, 401, 501, 601 | 53.32          | 3.71            | 05.84               | 03.70              | 66.75                 | 716                             |
| 102, 202, 302, 402, 502, 602 | 52.56          |                 |                     | 03.21              | 55.75                 | 600                             |
| 103, 203, 303, 403, 503, 603 | 59.08          |                 | 05.20               | 06.20              | 7048                  | 759                             |
| 104, 204, 304, 404, 504, 604 | 62.03          | 02.89           | 07.04               | 07.08              | 79.04                 | 851                             |
| 105, 205, 305, 405, 505, 605 | 32.87          | 07.30           |                     |                    | 40.17                 | 432                             |