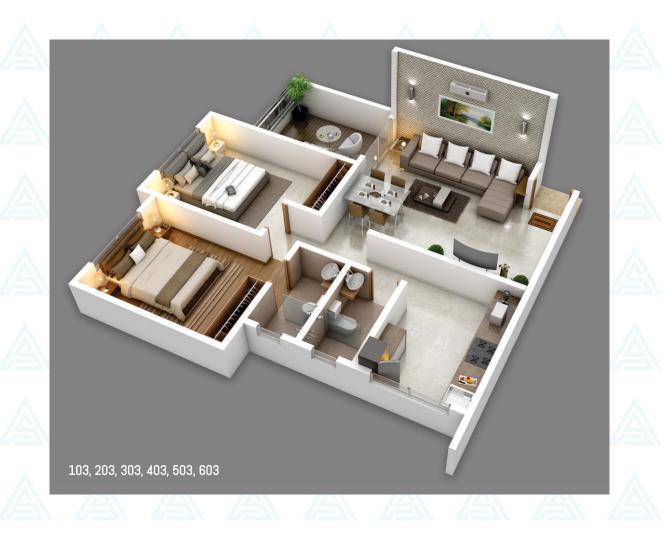

## FIRST / SECOND / THIRD / FOURTH / FIFTH / SIXTH FLOOR PLAN

| FLAT<br>NO.                  | CARPET<br>AREA | OPEN<br>BALCONY | ENCLOSED<br>BALCONY | COVERED<br>TERRACE | USABLE<br>CARPET AREA | USABLE CARPET<br>AREA (Sq. Ft.) |
|------------------------------|----------------|-----------------|---------------------|--------------------|-----------------------|---------------------------------|
| 101, 201, 301, 401, 501, 601 | 53.32          | 3.71            | 05.84               | 03.70              | 66.75                 | 716                             |
| 102, 202, 302, 402, 502, 602 | 52.56          |                 |                     | 03.21              | 55.75                 | 600                             |
| 103, 203, 303, 403, 503, 603 | 59.08          |                 | 05.20               | 06.20              | 7048                  | 759                             |
| 104, 204, 304, 404, 504, 604 | 62.03          | 02.89           | 07.04               | 07.08              | 79.04                 | 851                             |
| 105, 205, 305, 405, 505, 605 | 32.87          | 07.30           |                     |                    | 40.17                 | 432                             |