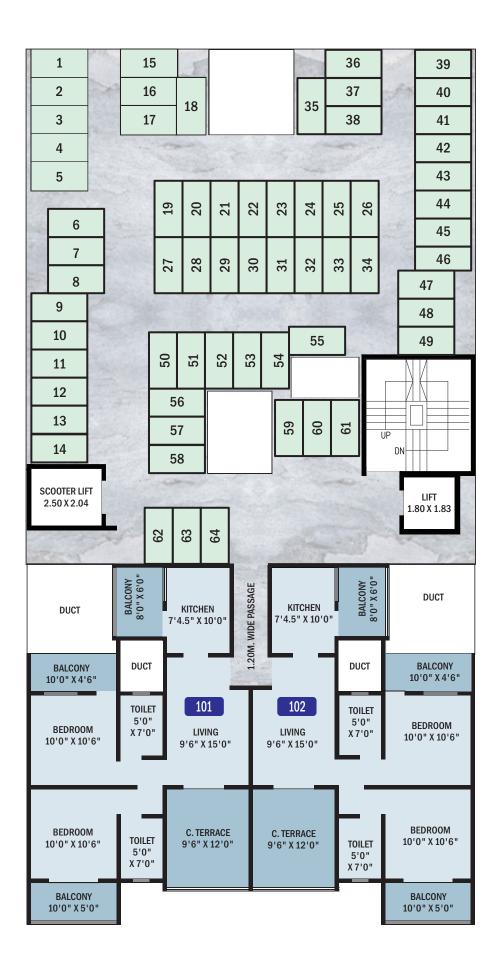

## 1st Floor Plan

| Flat No.  | Carpet | Balcony | Terrace | <b>Total Carpet</b> |  |
|-----------|--------|---------|---------|---------------------|--|
| 101 / 102 | 549    | 127     | 110     | 786                 |  |