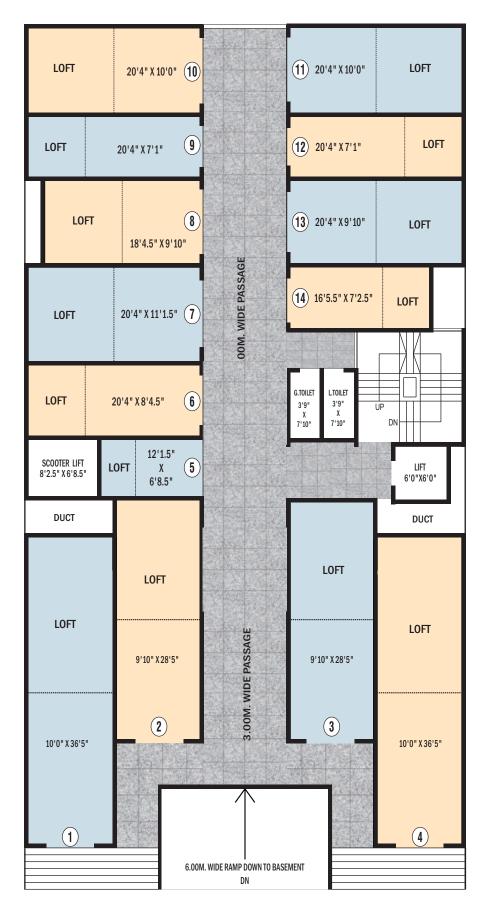

# **Upper Ground Floor**

| Shop No. | Area | Loft | Total (Carp.) |  |
|----------|------|------|---------------|--|
| 1/4      | 364  | 182  | 546           |  |
| 2/3      | 280  | 140  | 420           |  |
| 5        | 81   | 27   | 108           |  |
| 6        | 170  | 56   | 226           |  |
| 7        | 226  | 113  | 339           |  |

| Shop No. | Area | Loft | Total (Carp.) |
|----------|------|------|---------------|
| 8        | 180  | 90   | 270           |
| 9 / 12   | 145  | 48   | 193           |
| 10 / 11  | 203  | 102  | 305           |
| 13       | 200  | 100  | 300           |
| 14       | 118  | 40   | 158           |