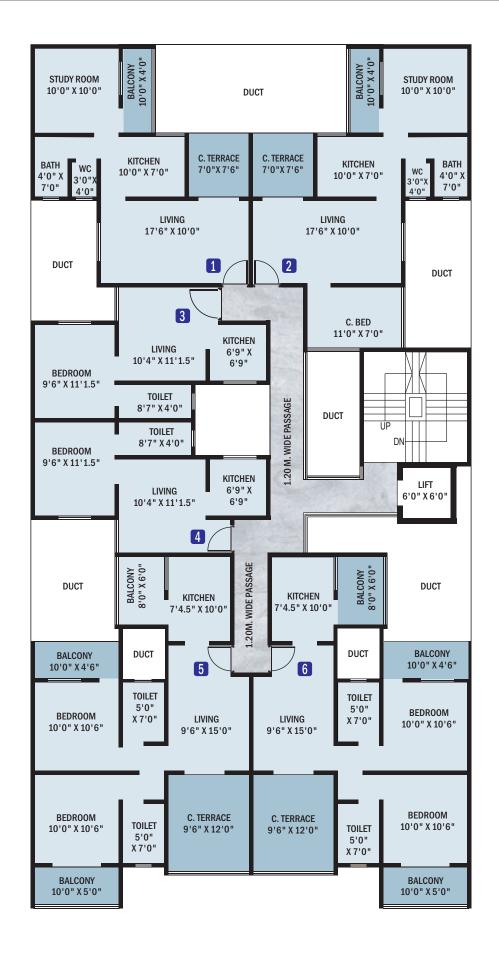

## 1st Floor Plan

| Flat No.  | Carpet | Balcony | Terrace | <b>Total Carpet</b> |  |
|-----------|--------|---------|---------|---------------------|--|
| 101 / 102 | 549    | 127     | 110     | 786                 |  |

# 2nd, 3rd, 4th, 5th & 6th Floor Plan

|   | Flat No.                    | Carpet | Balcony | Terrace | Total Carpet |
|---|-----------------------------|--------|---------|---------|--------------|
| 1 | 201 / 301 / 401 / 501 / 601 | 410    | 34      | 51      | 495          |
| 2 | 202 / 302 / 402 / 502 / 602 | 446    | 34      | 51      | 581          |
| 3 | 203 / 303 / 403 / 503 / 603 | 319    |         |         | 319          |

|   | Flat No.                    | Carpet | Balcony | Terrace | Total Carpet |
|---|-----------------------------|--------|---------|---------|--------------|
| 4 | 204 / 304 / 404 / 504 / 604 | 326    |         |         | 326          |
| 5 | 205 / 305 / 405 / 505 / 605 | 549    | 127     | 110     | 786          |
| 6 | 206 / 306 / 406 / 506 / 606 | 549    | 127     | 110     | 786          |