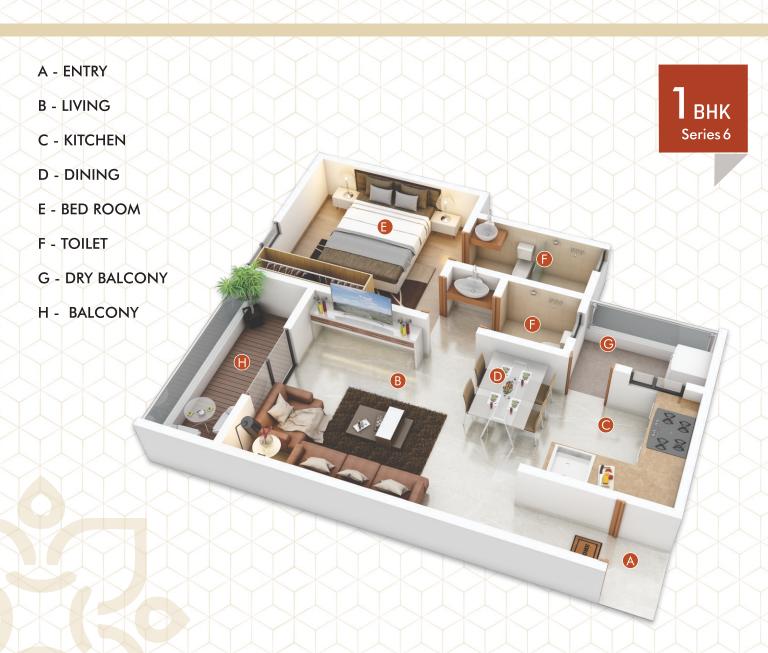

## AREA STATEMENT (A WING)

| NO | FLOOR                               | TYPE  | CARPET<br>AREA | ENCLOSED<br>BALCONY | DRY<br>BALCONY | OPEN<br>BALCONY | TOTAL CARPET AREA |
|----|-------------------------------------|-------|----------------|---------------------|----------------|-----------------|-------------------|
|    | 101,201,301<br>401,501,601,701      | 2 BHK | 651.01         | 0.00                | 31.48          | 49.25           | 731.74            |
| 2  | 102, 202, 302<br>402, 502, 602, 702 | 2 BHK | 557.79         | 137.24              | 25.83          | 19.59           | 740.46            |
| 3  | 103, 203, 303<br>403, 503, 603, 703 | 2 BHK | 551.87         | 137.24              | 25.83          | 0.00            | 714.94            |
| 4  | 104, 204, 304<br>404, 504, 604, 704 | 2 BHK | 649.61         | 0.00                | 31.48          | 43.81           | 724.90            |
| 5  | 105, 205, 305<br>405, 505, 605, 705 | 2 BHK | 659.08         | 0.00                | 31.48          | 43.81           | 734.37            |
| 6  | 106, 206, 306<br>406, 506, 606, 706 | 1 BHK | 445.79         | 0.00                | 29.06          | 44.56           | 519.42            |
| 7  | 107,207,307<br>407,507,607,707      | 1 BHK | 430.13         | 0.00                | 29.06          | 50.14           | 509.33            |
| 8  | 108, 208, 308<br>408, 508, 608, 708 | 2 BHK | 659.08         | 0.00                | 31.48          | 43.81           | 734.37            |