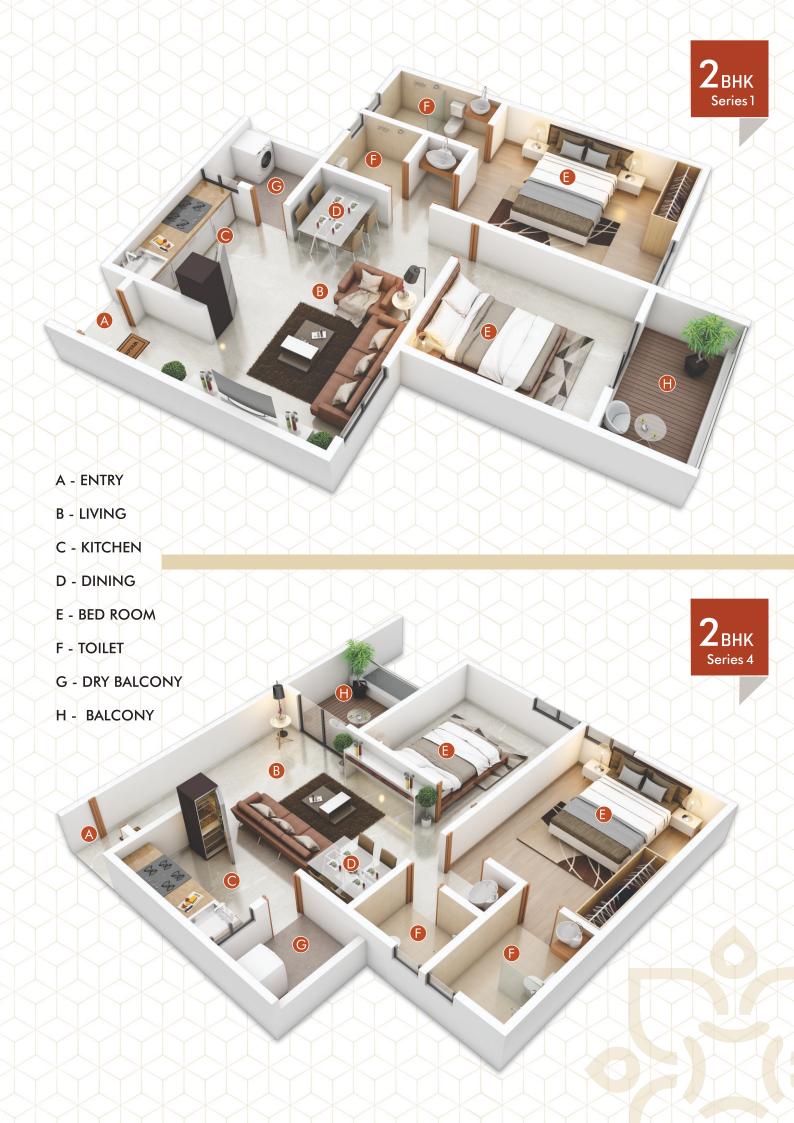

## AREA STATEMENT (A WING)

| NO | FLOOR                               | TYPE  | CARPET<br>AREA | ENCLOSED<br>BALCONY | DRY<br>BALCONY | OPEN<br>BALCONY | TOTAL CARPET AREA |
|----|-------------------------------------|-------|----------------|---------------------|----------------|-----------------|-------------------|
|    | 101,201,301<br>401,501,601,701      | 2 BHK | 651.01         | 0.00                | 31.48          | 49.25           | 731.74            |
| 2  | 102, 202, 302<br>402, 502, 602, 702 | 2 BHK | 557.79         | 137.24              | 25.83          | 19.59           | 740.46            |
| 3  | 103, 203, 303<br>403, 503, 603, 703 | 2 BHK | 551.87         | 137.24              | 25.83          | 0.00            | 714.94            |
| 4  | 104, 204, 304<br>404, 504, 604, 704 | 2 BHK | 649.61         | 0.00                | 31.48          | 43.81           | 724.90            |
| 5  | 105, 205, 305<br>405, 505, 605, 705 | 2 BHK | 659.08         | 0.00                | 31.48          | 43.81           | 734.37            |
| 6  | 106, 206, 306<br>406, 506, 606, 706 | 1 BHK | 445.79         | 0.00                | 29.06          | 44.56           | 519.42            |
| 7  | 107,207,307<br>407,507,607,707      | 1 BHK | 430.13         | 0.00                | 29.06          | 50.14           | 509.33            |
| 8  | 108, 208, 308<br>408, 508, 608, 708 | 2 BHK | 659.08         | 0.00                | 31.48          | 43.81           | 734.37            |