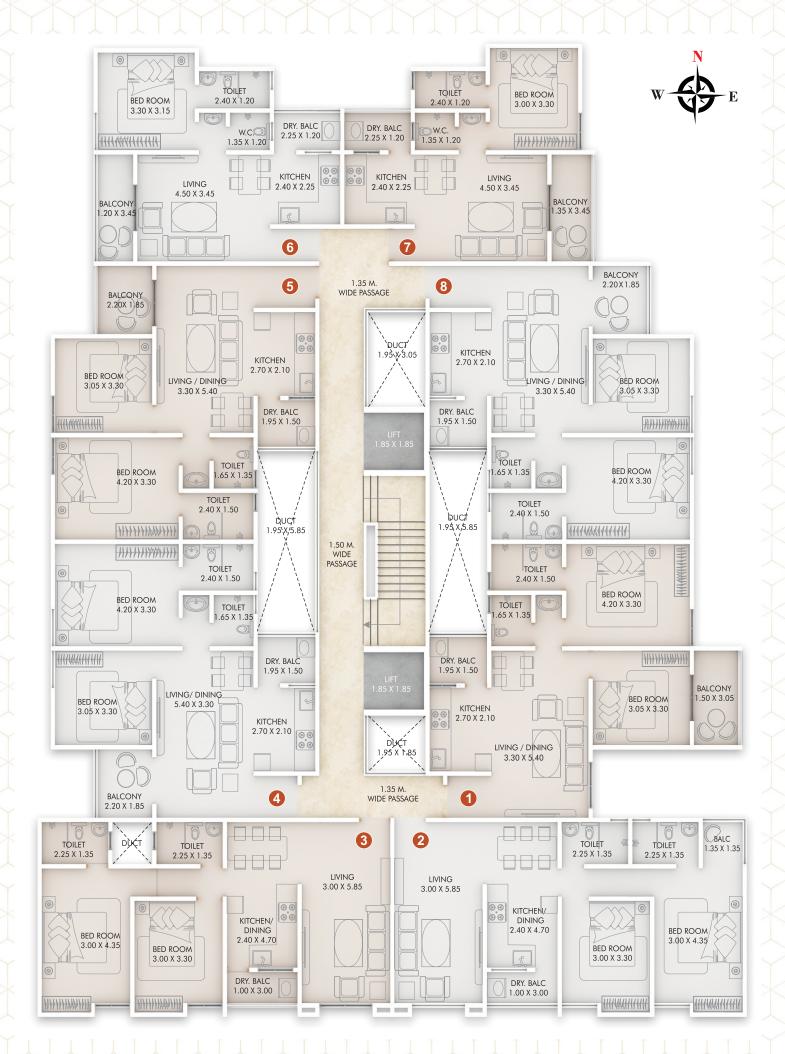

WINDOWS - Aluminum Windows with Stainless Steel Mosquito Net.
 Aluminum Sliding Doors for Terrace at Living Dinning / Bedroom.
 Granite Ceil for all Windows.

TYPICAL FLOOR PLAN

## AREA STATEMENT (A WING)

| NO | FLOOR                               | TYPE  | CARPET<br>AREA | ENCLOSED<br>BALCONY | DRY<br>BALCONY | OPEN<br>BALCONY | TOTAL CARPET AREA |
|----|-------------------------------------|-------|----------------|---------------------|----------------|-----------------|-------------------|
|    | 101,201,301<br>401,501,601,701      | 2 BHK | 651.01         | 0.00                | 31.48          | 49.25           | 731.74            |
| 2  | 102, 202, 302<br>402, 502, 602, 702 | 2 BHK | 557.79         | 137.24              | 25.83          | 19.59           | 740.46            |
| 3  | 103, 203, 303<br>403, 503, 603, 703 | 2 BHK | 551.87         | 137.24              | 25.83          | 0.00            | 714.94            |
| 4  | 104, 204, 304<br>404, 504, 604, 704 | 2 BHK | 649.61         | 0.00                | 31.48          | 43.81           | 724.90            |
| 5  | 105, 205, 305<br>405, 505, 605, 705 | 2 BHK | 659.08         | 0.00                | 31.48          | 43.81           | 734.37            |
| 6  | 106, 206, 306<br>406, 506, 606, 706 | 1 BHK | 445.79         | 0.00                | 29.06          | 44.56           | 519.42            |
| 7  | 107,207,307<br>407,507,607,707      | 1 BHK | 430.13         | 0.00                | 29.06          | 50.14           | 509.33            |
| 8  | 108, 208, 308<br>408, 508, 608, 708 | 2 BHK | 659.08         | 0.00                | 31.48          | 43.81           | 734.37            |