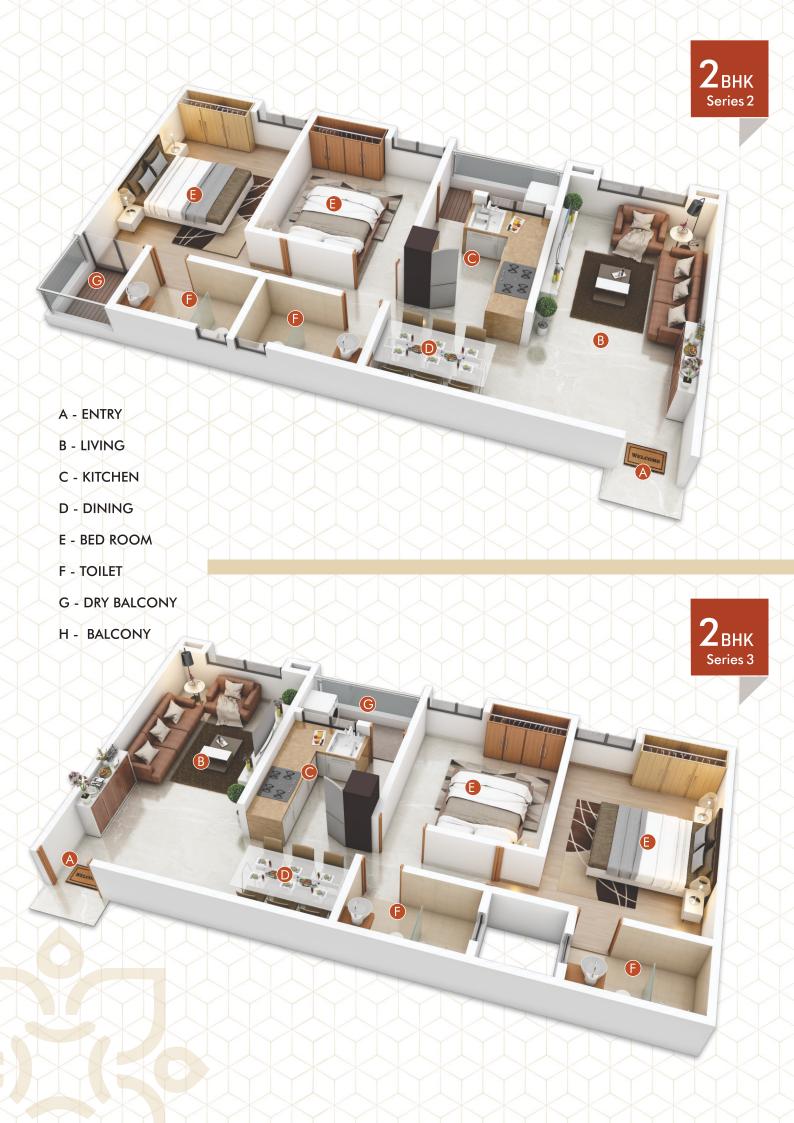

WINDOWS - Aluminum Windows with Stainless Steel Mosquito Net.
 Aluminum Sliding Doors for Terrace at Living Dinning / Bedroom.
 Granite Ceil for all Windows.

TYPICAL FLOOR PLAN